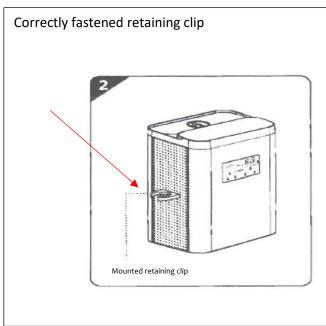

## SetUp/Installation

**Step 1: Preparation of the filter container** 

step 2: Preparation of the cannula-connection

step 3: