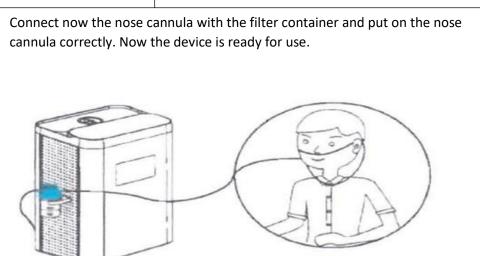

## SetUp/Installation

**Step 1: Preparation of the filter container** 

step 2: Preparation of the cannula-connection

step 3: