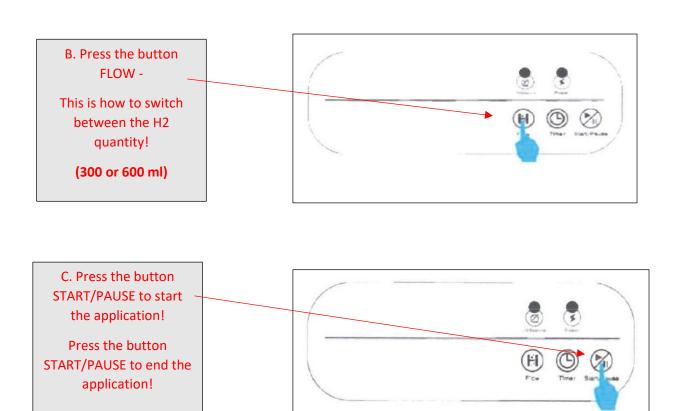

## step 4: personalised use

Select your individual application time, f.e. 30 minutes, 60 minutes or 2 hours etc.

NeuroBodyTech GmbH, Waldstrasse 22, 83132 Pittenhart, managing director: Martin Rusam, Local Court München - HRB 241499 Tax Number.: 163/133/30102 (Finanzamt Traunstein), VAT-Nr.: DE320815970 EORI-Nr.: DE385010756645310 (Hauptzollamt Rosenheim)