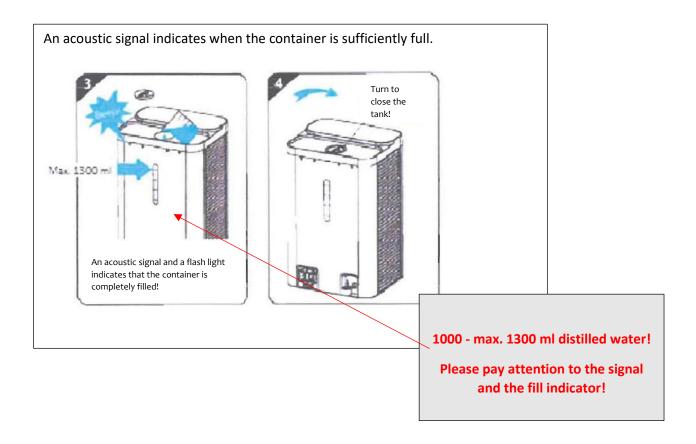

## SetUp/Installation

**Step 1: Preparation of the filter container** 

step 2: Preparation of the cannula-connection

step 3: