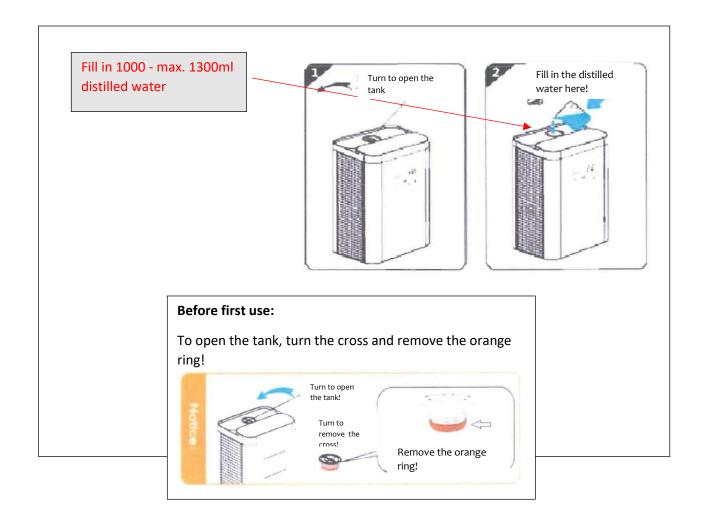

## SetUp/Installation

**Step 1: Preparation of the filter container** 

step 2: Preparation of the cannula-connection

step 3: