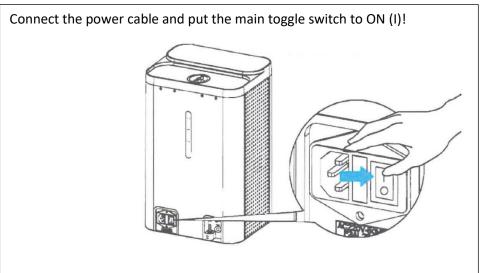

## SetUp/Installation

**Step 1: Preparation of the filter container** 

step 2: Preparation of the cannula-connection

step 3: