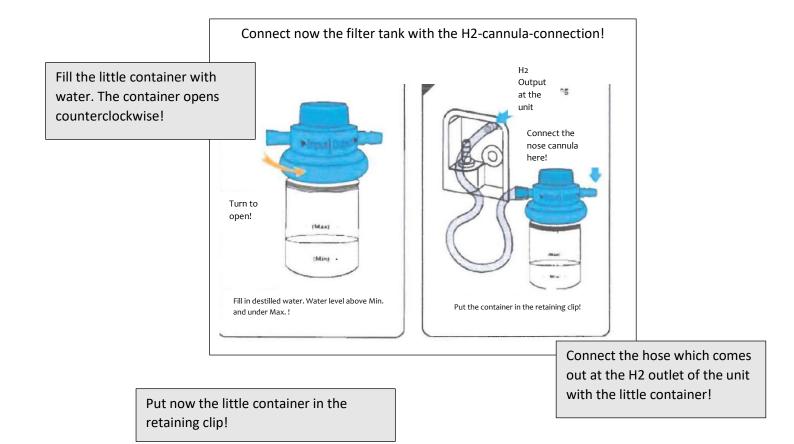

## SetUp/Installation

**Step 1: Preparation of the filter container** 

step 2: Preparation of the cannula-connection

step 3: