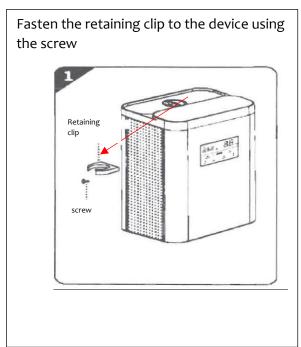

## SetUp/Installation

**Step 1: Preparation of the filter container** 

step 2: Preparation of the cannula-connection

step 3: